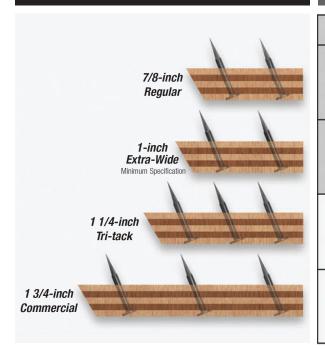

# MAXINUS

# ENGINEERED CARPET GRIPPER

- **True Size Wood**
- 5-Ply Premium Hardwood
- **High Strength Carbon Steel Pre-Nails**
- **More Pins Per Four Feet of Strip**
- Meet or Exceeds CR-104 and **CR-105 Standards**



#### APPLICATION GUIDELINES

#### RESIDENTIAL

### COMMERCIAL

Heavy Duty

Large Open Areas Ballrooms,

Convention Halls

Casinos, Very

Heavy Traffic, All

Woven Carpet



| Light Duty                                                 | Medium Duty                                                         | Heavy Duty                                                                               | Light Duty                                                                        | Medium Duty                                                                                    |
|------------------------------------------------------------|---------------------------------------------------------------------|------------------------------------------------------------------------------------------|-----------------------------------------------------------------------------------|--------------------------------------------------------------------------------------