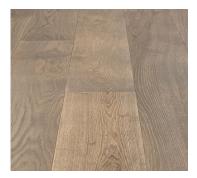

## **RAVELLO**

Floor Type: Engineered Hardwood

Size: 9.4" x 86.6"

Thickness: 5/8"

Species: French Oak

**Face Treatment: Sawn** 

Surface Finish: Super low gloss matte

SqFt Per Carton: 34.1