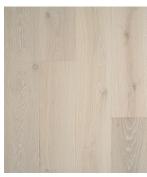

## **RAVELLO**

Floor Type: Engineered Hardwood

Size: 9.4" x 86.6"

Thickness: 5/8"

Species: French Oak

**Face Treatment: Sawn** 

Surface Finish: Super low gloss matte

SqFt Per Carton: 34.1