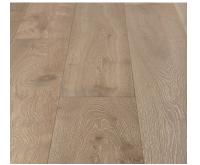

## **RAVELLO**

Floor Type: Engineered Hardwood

Size: 9.4" x 86.6"

Thickness: 5/8"

Species: French Oak

**Face Treatment: Sawn** 

Surface Finish: Super low gloss matte

SqFt Per Carton: 34.1