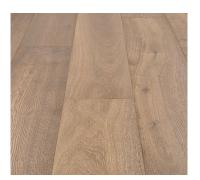

## **RAVELLO**

Floor Type: Engineered Hardwood

Size: 9.4" x 86.6"

Thickness: 5/8"

Species: French Oak

**Face Treatment: Sawn** 

Surface Finish: Super low gloss matte

SqFt Per Carton: 34.1